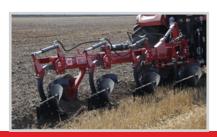

# U033 Semi-mounted conventional plough with screw/non-stop hydraulic protection

| ТҮРЕ   | Plough bodies [pcs.] | Plough body spacing<br>[mm] | WEIGHT [kg] | POWER DEMAND* [HP] |
|--------|----------------------|-----------------------------|-------------|--------------------|
| U033   | 5                    | 1000                        | 1880        | 170                |
| U033/1 | 6                    |                             | 2140        | 200                |
| U033/2 | 7                    |                             | 2460        | 230                |
| U033/3 | 8                    |                             | 2660        | 260                |

<sup>\*</sup> Depending on the soil type

| Item | Туре                             | U033                                 | U033/1 | U033/2 | U033/3 |  |
|------|----------------------------------|--------------------------------------|--------|--------|--------|--|
| 1    | Plough type                      | semi-mounted conventional            |        |        |        |  |
| 2    | Plough bodies [pcs.]             | 5                                    | 6      | 7      | 8      |  |
| 3    | Protection type                  | spring protection/non-stop hydraulic |        |        |        |  |
| 4    | Beam size [mm]                   | 200×200                              |        |        |        |  |
| 5    | Plough body spacing [mm]         | 1000                                 |        |        |        |  |
| 6    | Height from frame to ground [mm] | 750                                  |        |        |        |  |
| 7    | Working speed [km/h]             |                                      | 8-10   |        |        |  |
| 8    | Effective field capacity [ha/h]  | 2-2,5                                | 2,5-3  | 3-3,5  | 3,5-4  |  |
| 9    | Power demand* [HP]               | 170                                  | 200    | 230    | 260    |  |
|      | Overall dimensions               |                                      |        |        |        |  |
| 10   | Length [mm]                      | 7900                                 | 8900   | 9900   | 10 900 |  |
| 11   | Height [mm]                      | 1470                                 |        |        |        |  |
| 12   | Widht [mm]                       | 1520                                 |        |        |        |  |
| 13   | Machine weight [kg]              | 1880                                 | 2140   | 2460   | 2660   |  |
| 14   | Hitch category                   | 3                                    | 3      | 3      | 3      |  |
|      | Optional accessories             |                                      |        |        |        |  |
| 15   | Type B mouldboard **             | •                                    | •      | •      | •      |  |
| 16   | Type B support **                | •                                    | •      | •      | •      |  |
| 17   | Type B body **                   | •                                    | •      | •      | •      |  |
| 18   | Type B share **                  | •                                    | •      | •      | •      |  |
| 19   | Type B breast **                 | •                                    | •      | •      | •      |  |
| 20   | Type B skid **                   | •                                    | •      | •      | •      |  |
| 21   | Trimmer                          | •                                    | •      | •      | •      |  |
| 22   | Reinforced chisel                | •                                    | •      | •      | •      |  |
| 23   | Reinforced share                 | •                                    | •      | •      | •      |  |
| 24   | Reinforced mouldboard            | •                                    | •      | •      | •      |  |
| 25   | Skimmer with height adjustment   | •                                    | •      | •      | •      |  |