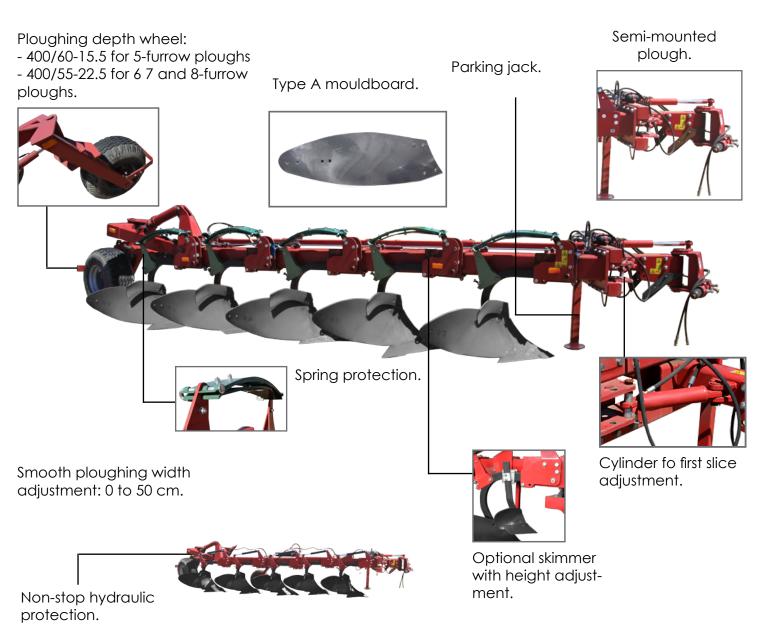

# U033 Semi-mounted conventional plough with screw/non-stop hydraulic protection

| ТҮРЕ   | Plough bodies [pcs.] | Plough body spacing<br>[mm] | WEIGHT [kg] | POWER DEMAND* [HP] |
|--------|----------------------|-----------------------------|-------------|--------------------|
| U033   | 5                    | 1000                        | 1880        | 170                |
| U033/1 | 6                    |                             | 2140        | 200                |
| U033/2 | 7                    |                             | 2460        | 230                |
| U033/3 | 8                    |                             | 2660        | 260                |

<sup>\*</sup> Depending on the soil type

| Item | Туре                             | U033                                 | U033/1 | U033/2 | U033/3 |  |
|------|----------------------------------|--------------------------------------|--------|--------|--------|--|
| 1    | Plough type                      | semi-mounted conventional            |        |        |        |  |
| 2    | Plough bodies [pcs.]             | 5                                    | 6      | 7      | 8      |  |
| 3    | Protection type                  | spring protection/non-stop hydraulic |        |        |        |  |
| 4    | Beam size [mm]                   | 200×200                              |        |        |        |  |
| 5    | Plough body spacing [mm]         | 1000                                 |        |        |        |  |
| 6    | Height from frame to ground [mm] | 750                                  |        |        |        |  |
| 7    | Working speed [km/h]             |                                      | 8-10   |        |        |  |
| 8    | Effective field capacity [ha/h]  | 2-2,5                                | 2,5-3  | 3-3,5  | 3,5-4  |  |
| 9    | Power demand* [HP]               | 170                                  | 200    | 230    | 260    |  |
|      | Overall dimensions               |                                      |        |        |        |  |
| 10   | Length [mm]                      | 7900                                 | 8900   | 9900   | 10 900 |  |
| 11   | Height [mm]                      | 1470                                 |        |        |        |  |
| 12   | Widht [mm]                       | 1520                                 |        |        |        |  |
| 13   | Machine weight [kg]              | 1880                                 | 2140   | 2460   | 2660   |  |
| 14   | Hitch category                   | 3                                    | 3      | 3      | 3      |  |
|      | Optional accessories             |                                      |        |        |        |  |
| 15   | Type B mouldboard **             | •                                    | •      | •      | •      |  |
| 16   | Type B support **                | •                                    | •      | •      | •      |  |
| 17   | Type B body **                   | •                                    | •      | •      | •      |  |
| 18   | Type B share **                  | •                                    | •      | •      | •      |  |
| 19   | Type B breast **                 | •                                    | •      | •      | •      |  |
| 20   | Type B skid **                   | •                                    | •      | •      | •      |  |
| 21   | Trimmer                          | •                                    | •      | •      | •      |  |
| 22   | Reinforced chisel                | •                                    | •      | •      | •      |  |
| 23   | Reinforced share                 | •                                    | •      | •      | •      |  |
| 24   | Reinforced mouldboard            | •                                    | •      | •      | •      |  |
| 25   | Skimmer with height adjustment   | •                                    | •      | •      | •      |  |

Symbols V standard • optional

- \* Depending on the soil type
  \*\* Options available as complete sets only

Type A mouldboard

# **OPTIONAL ACCESSORIES**

(available for all conventional ploughs)

\* OPTIONS 1, 2, 3, 4, 5 & 6 AVAILABLE AS ONE PACKAGE ONLY

5. Type B skid \*

Type B share \*

Skimmer with height adjustment

Trimmer.