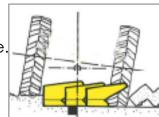

## 1. Depth

Ploughing width inclination on the share

- Solid ploughing line: Height to width = 3/4

- Broken ploughing line: Height to width = 2/4

Depth Width

Adjustment: by lifting the TPH lower ties as well as support wheel adjustment.