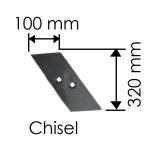

| •                                    | •      | •      | •      |  |
| 20   | Type B skid **                   | •                                    | •      | •      | •      |  |
| 21   | Trimmer                          | •                                    | •      | •      | •      |  |
| 22   | Reinforced chisel                | •                                    | •      | •      | •      |  |
| 23   | Reinforced share                 | •                                    | •      | •      | •      |  |
| 24   | Reinforced mouldboard            | •                                    | •      | •      | •      |  |
| 25   | Skimmer with height adjustment   | •                                    | •      | •      | •      |  |

Symbols V standard • optional







- \* Depending on the soil type
  \*\* Options available as complete sets only

Type A mouldboard

# **OPTIONAL ACCESSORIES**

(available for all conventional ploughs)



\* OPTIONS 1, 2, 3, 4, 5 & 6 AVAILABLE AS ONE PACKAGE ONLY









5. Type B skid \*

Type B share \*



Skimmer with height adjustment



Trimmer.

### **PLOUGH ADJUSTMENTS**

## 1. Depth

Ploughing width inclination on the share

- Solid ploughing line: Height to width = 3/4

- Broken ploughing line: Height to width = 2/4

Depth Width

Adjustment: by lifting the TPH lower ties as well as support wheel adjustment.

### 2. Inclination adjustment (two-directional)

Perpendicularity of plough frogs to field surface.

Tractor ties adjustment.



### 3. Plough to field adjustment

Parallel position of plough in relation to