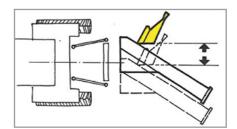

## 1. Depth

Ploughing width inclination on the share

- Solid ploughing line: Height to width = 3/4

- Broken ploughing line: Height to width = 2/4

Depth Width

Adjustment: by lifting the TPH lower ties as well as support wheel adjustment.