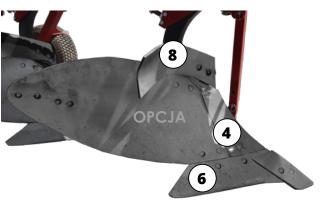

# **OPTIONAL ACCESSORIES**

(available for all conventional ploughs)

\* OPTIONS 1, 2, 3, 4, 5 & 6 AVAILABLE AS ONE PACKAGE ONLY

5. Type B skid \*

Type B share \*

Skimmer with height adjustment

Trimmer.