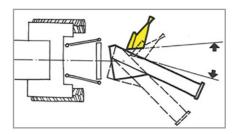

### 2. Inclination adjustment (two-directional)

Perpendicularity of plough frogs to field surface.

Tractor ties adjustment.