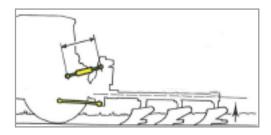

### 3. Plough to field adjustment

Parallel position of plough in relation to field and work.

Adjustment: Adjustment of parallel position of plough beam in relation to field should be done by adjusting support wheel and the TPH.