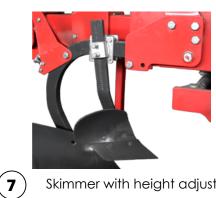

\* Depending on the soil type

Mounted plough.

protection.

Optional skimmer with height adjust-ment.

| Item | Туре                             | U034                 | U034/1                    | U034/2  |  |  |
|------|----------------------------------|----------------------|---------------------------|---------|--|--|
| 1    | Plough type                      | mounted conventional |                           |         |  |  |
| 2    | Maximum working width [m]        | 1,5                  | 2                         | 2,5     |  |  |
| 3    | Plough bodies [pcs.]             | 3                    | 4                         | 5       |  |  |
| 4    | Protection type                  | spr                  | spring/non-stop hydraulic |         |  |  |
| 5    | Depth adjustment range [cm]      |                      | 10 to 35                  |         |  |  |
| 6    | Height from frame to ground [mm] |                      | 750                       |         |  |  |
| 7    | Plough body spacing [mm]         |                      | 1000                      |         |  |  |
| 8    | Working speed [km/h]             |                      | 8-10                      |         |  |  |
| 9    | Effective field capacity [ha/h]  | 1,2-1,5              | 1,6-2,0                   | 2,0-2,5 |  |  |
| 10   | Power demand* [HP]               | 90                   | 120                       | 150     |  |  |
|      | Overall dimensions               |                      |                           |         |  |  |
| 11   | Length [mm]                      | 3330                 | 4330                      | 5330    |  |  |
| 12   | Height [mm]                      |                      | 1470                      |         |  |  |
| 13   | Width [mm]                       |                      | 1460                      |         |  |  |
| 14   | Weight [kg]                      | 750                  | 950                       | 1150    |  |  |
| 15   | Hitch category                   | 2                    | 2                         | 2       |  |  |
|      | Optional accessories             |                      |                           |         |  |  |
| 16   | Type B mouldboard **             | •                    | •                         | •       |  |  |
| 17   | Type B support **                | •                    | •                         | •       |  |  |
| 18   | Type B body **                   | •                    | •                         | •       |  |  |
| 19   | Type B share **                  | •                    | •                         | •       |  |  |
| 20   | Type B breast **                 | •                    | •                         | •       |  |  |
| 21   | Type B skid **                   | •                    | •                         | •       |  |  |
| 22   | Trimmer                          | •                    | •                         | •       |  |  |
| 23   | Reinforced chisel                | •                    | •                         | •       |  |  |
| 24   | Reinforced share                 | •                    | •                         | •       |  |  |
| 25   | Reinforced mouldboard            | •                    | •                         | •       |  |  |
| 26   | Skimmer with height adjustment   | •                    | •                         | •       |  |  |