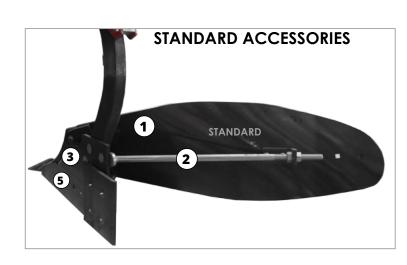

# **OPTIONAL ACCESSORIES**

(available for all conventional ploughs)

\* OPTIONS 1, 2, 3, 4, 5 & 6 AVAILABLE AS ONE PACKAGE ONLY

5. Type B skid \*

Type B share \*

Skimmer with height adjustment

Trimmer.