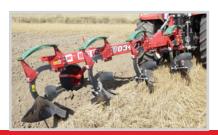

# U034 Mounted conventional plough with screw/non-stop hydraulic protection

| ТҮРЕ   | PLOUGH<br>BODIES [pcs.] | PLOUGH BODY<br>SPACING [mm] | WEIGHT [kg] | POWER DEMAND* [HP] |
|--------|-------------------------|-----------------------------|-------------|--------------------|
| U034   | 3                       | 1000                        | 750         | 90                 |
| U034/1 | 4                       |                             | 950         | 120                |
| U034/2 | 5                       |                             | 1150        | 150                |

\* Depending on the soil type

Mounted plough.

protection.

Optional skimmer with height adjust-ment.

| Item | Туре                             | U034                 | U034/1                    | U034/2  |  |  |
|------|----------------------------------|----------------------|---------------------------|---------|--|--|
| 1    | Plough type                      | mounted conventional |                           |         |  |  |
| 2    | Maximum working width [m]        | 1,5                  | 2                         | 2,5     |  |  |
| 3    | Plough bodies [pcs.]             | 3                    | 4                         | 5       |  |  |
| 4    | Protection type                  | spr                  | spring/non-stop hydraulic |         |  |  |
| 5    | Depth adjustment range [cm]      |                      | 10 to 35                  |         |  |  |
| 6    | Height from frame to ground [mm] |                      | 750                       |         |  |  |
| 7    | Plough body spacing [mm]         |                      | 1000                      |         |  |  |
| 8    | Working speed [km/h]             |                      | 8-10                      |         |  |  |
| 9    | Effective field capacity [ha/h]  | 1,2-1,5              | 1,6-2,0                   | 2,0-2,5 |  |  |
| 10   | Power demand* [HP]               | 90                   | 120                       | 150     |  |  |
|      | Overall dimensions               |                      |                           |         |  |  |
| 11   | Length [mm]                      | 3330                 | 4330                      | 5330    |  |  |
| 12   | Height [mm]                      |                      | 1470                      |         |  |  |
| 13   | Width [mm]                       |                      | 1460                      |         |  |  |
| 14   | Weight [kg]                      | 750                  | 950                       | 1150    |  |  |
| 15   | Hitch category                   | 2                    | 2                         | 2       |  |  |
|      | Optional accessories             |                      |                           |         |  |  |
| 16   | Type B mouldboard **             | •                    | •                         | •       |  |  |
| 17   | Type B support **                | •                    | •                         | •       |  |  |
| 18   | Type B body **                   | •                    | •                         | •       |  |  |
| 19   | Type B share **                  | •                    | •                         | •       |  |  |
| 20   | Type B breast **                 | •                    | •                         | •       |  |  |
| 21   | Type B skid **                   | •                    | •                         | •       |  |  |
| 22   | Trimmer                          | •                    | •                         | •       |  |  |
| 23   | Reinforced chisel                | •                    | •                         | •       |  |  |
| 24   | Reinforced share                 | •                    | •                         | •       |  |  |
| 25   | Reinforced mouldboard            | •                    | •                         | •       |  |  |
| 26   | Skimmer with height adjustment   | •                    | •                         | •       |  |  |

# U033 Semi-mounted conventional plough with screw/non-stop hydraulic protection

| ТҮРЕ   | Plough bodies [pcs.] | Plough body spacing<br>[mm] | WEIGHT [kg] | POWER DEMAND* [HP] |
|--------|----------------------|-----------------------------|-------------|--------------------|
| U033   | 5                    | 1000                        | 1880        | 170                |
| U033/1 | 6                    |                             | 2140        | 200                |
| U033/2 | 7                    |                             | 2460        | 230                |
| U033/3 | 8                    |                             | 2660        | 260                |

<sup>\*</sup> Depending on the soil type

| Item | Туре                             | U033                                 | U033/1 | U033/2 | U033/3 |  |
|------|----------------------------------|--------------------------------------|--------|--------|--------|--|
| 1    | Plough type                      | semi-mounted conventional            |        |        |        |  |
| 2    | Plough bodies [pcs.]             | 5                                    | 6      | 7      | 8      |  |
| 3    | Protection type                  | spring protection/non-stop hydraulic |        |        |        |  |
| 4    | Beam size [mm]                   | 200×200                              |        |        |        |  |
| 5    | Plough body spacing [mm]         | 1000                                 |        |        |        |  |
| 6    | Height from frame to ground [mm] | 750                                  |        |        |        |  |
| 7    | Working speed [km/h]             |                                      | 8-10   |        |        |  |
| 8    | Effective field capacity [ha/h]  | 2-2,5                                | 2,5-3  | 3-3,5  | 3,5-4  |  |
| 9    | Power demand* [HP]               | 170                                  | 200    | 230    | 260    |  |
|      | Overall dimensions               |                                      |        |        |        |  |
| 10   | Length [mm]                      | 7900                                 | 8900   | 9900   | 10 900 |  |
| 11   | Height [mm]                      | 1470                                 |        |        |        |  |
| 12   | Widht [mm]                       | 1520                                 |        |        |        |  |
| 13   | Machine weight [kg]              | 1880                                 | 2140   | 2460   | 2660   |  |
| 14   | Hitch category                   | 3                                    | 3      | 3      | 3      |  |
|      | Optional accessories             |                                      |        |        |        |  |
| 15   | Type B mouldboard **             | •                                    | •      | •      | •      |  |
| 16   | Type B support **                | •                                    | •      | •      | •      |  |
| 17   | Type B body **                   | •                                    | •      | •      | •      |  |
| 18   | Type B share **                  | •                                    | •      | •      | •      |  |
| 19   | Type B breast **                 | •                                    | •      | •      | •      |  |
| 20   | Type B skid **                   | •                                    | •      | •      | •      |  |
| 21   | Trimmer                          | •                                    | •      | •      | •      |  |
| 22   | Reinforced chisel                | •                                    | •      | •      | •      |  |
| 23   | Reinforced share                 | •                                    | •      | •      | •      |  |
| 24   | Reinforced mouldboard            | •                                    | •      | •      | •      |  |
| 25   | Skimmer with height adjustment   | •                                    | •      | •      | •      |  |