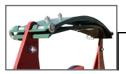

# U034 Mounted conventional plough with screw/non-stop hydraulic protection

| ТҮРЕ   | PLOUGH<br>BODIES [pcs.] | PLOUGH BODY<br>SPACING [mm] | WEIGHT [kg] | POWER DEMAND* [HP] |
|--------|-------------------------|-----------------------------|-------------|--------------------|
| U034   | 3                       | 1000                        | 750         | 90                 |
| U034/1 | 4                       |                             | 950         | 120                |
| U034/2 | 5                       |                             | 1150        | 150                |

\* Depending on the soil type

Mounted plough.

protection.

Optional skimmer with height adjust-ment.

| Item | Туре                             | U034                 | U034/1                    | U034/2  |  |  |
|------|----------------------------------|----------------------|---------------------------|---------|--|--|
| 1    | Plough type                      | mounted conventional |                           |         |  |  |
| 2    | Maximum working width [m]        | 1,5                  | 2                         | 2,5     |  |  |
| 3    | Plough bodies [pcs.]             | 3                    | 4                         | 5       |  |  |
| 4    | Protection type                  | spr                  | spring/non-stop hydraulic |         |  |  |
| 5    | Depth adjustment range [cm]      |                      | 10 to 35                  |         |  |  |
| 6    | Height from frame to ground [mm] |                      | 750                       |         |  |  |
| 7    | Plough body spacing [mm]         |                      | 1000                      |         |  |  |
| 8    | Working speed [km/h]             |                      | 8-10                      |         |  |  |
| 9    | Effective field capacity [ha/h]  | 1,2-1,5              | 1,6-2,0                   | 2,0-2,5 |  |  |
| 10   | Power demand* [HP]               | 90                   | 120                       | 150     |  |  |
|      | Overall dimensions               |                      |                           |         |  |  |
| 11   | Length [mm]                      | 3330                 | 4330                      | 5330    |  |  |
| 12   | Height [mm]                      |                      | 1470                      |         |  |  |
| 13   | Width [mm]                       |                      | 1460                      |         |  |  |
| 14   | Weight [kg]                      | 750                  | 950                       | 1150    |  |  |
| 15   | Hitch category                   | 2                    | 2                         | 2       |  |  |
|      | Optional accessories             |                      |                           |         |  |  |
| 16   | Type B mouldboard **             | •                    | •                         | •       |  |  |
| 17   | Type B support **                | •                    | •                         | •       |  |  |
| 18   | Type B body **                   | •                    | •                         | •       |  |  |
| 19   | Type B share **                  | •                    | •                         | •       |  |  |
| 20   | Type B breast **                 | •                    | •                         | •       |  |  |
| 21   | Type B skid **                   | •                    | •                         | •       |  |  |
| 22   | Trimmer                          | •                    | •                         | •       |  |  |
| 23   | Reinforced chisel                | •                    | •                         | •       |  |  |
| 24   | Reinforced share                 | •                    | •                         | •       |  |  |
| 25   | Reinforced mouldboard            | •                    | •                         | •       |  |  |
| 26   | Skimmer with height adjustment   | •                    | •                         | •       |  |  |

# U033 Semi-mounted conventional plough with screw/non-stop hydraulic protection

| ТҮРЕ   | Plough bodies [pcs.] | Plough body spacing<br>[mm] | WEIGHT [kg] | POWER DEMAND* [HP] |
|--------|----------------------|-----------------------------|-------------|--------------------|
| U033   | 5                    | 1000                        | 1880        | 170                |
| U033/1 | 6                    |                             | 2140        | 200                |
| U033/2 | 7                    |                             | 2460        | 230                |
| U033/3 | 8                    |                             | 2660        | 260                |

<sup>\*</sup> Depending on the soil type

| Item | Туре                             | U033                                 | U033/1 | U033/2 | U033/3 |  |
|------|----------------------------------|--------------------------------------|--------|--------|--------|--|
| 1    | Plough type                      | semi-mounted conventional            |        |        |        |  |
| 2    | Plough bodies [pcs.]             | 5                                    | 6      | 7      | 8      |  |
| 3    | Protection type                  | spring protection/non-stop hydraulic |        |        |        |  |
| 4    | Beam size [mm]                   | 200×200                              |        |        |        |  |
| 5    | Plough body spacing [mm]         | 1000                                 |        |        |        |  |
| 6    | Height from frame to ground [mm] | 750                                  |        |        |        |  |
| 7    | Working speed [km/h]             |                                      | 8-10   |        |        |  |
| 8    | Effective field capacity [ha/h]  | 2-2,5                                | 2,5-3  | 3-3,5  | 3,5-4  |  |
| 9    | Power demand* [HP]               | 170                                  | 200    | 230    | 260    |  |
|      | Overall dimensions               |                                      |        |        |        |  |
| 10   | Length [mm]                      | 7900                                 | 8900   | 9900   | 10 900 |  |
| 11   | Height [mm]                      | 1470                                 |        |        |        |  |
| 12   | Widht [mm]                       | 1520                                 |        |        |        |  |
| 13   | Machine weight [kg]              | 1880                                 | 2140   | 2460   | 2660   |  |
| 14   | Hitch category                   | 3                                    | 3      | 3      | 3      |  |
|      | Optional accessories             |                                      |        |        |        |  |
| 15   | Type B mouldboard **             | •                                    | •      | •      | •      |  |
| 16   | Type B support **                | •                                    | •      | •      | •      |  |
| 17   | Type B body **                   | •                                    | •      | •      | •      |  |
| 18   | Type B share **                  | •                                    | •      | •      | •      |  |
| 19   | Type B breast **                 | •                                    | •      | •      | •      |  |
| 20   | Type B skid **                   | •                                    | •      | •      | •      |  |
| 21   | Trimmer                          | •                                    | •      | •      | •      |  |
| 22   | Reinforced chisel                | •                                    | •      | •      | •      |  |
| 23   | Reinforced share                 | •                                    | •      | •      | •      |  |
| 24   | Reinforced mouldboard            | •                                    | •      | •      | •      |  |
| 25   | Skimmer with height adjustment   | •                                    | •      | •      | •      |  |