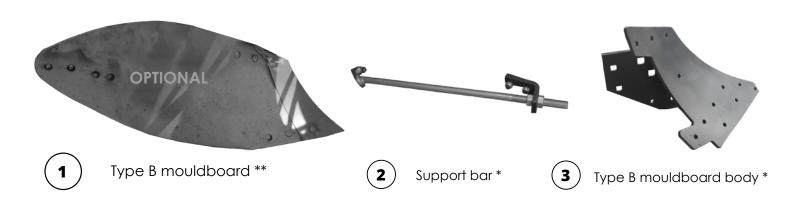

# **OPTIONAL ACCESSORIES**

(available for all conventional ploughs)

\* OPTIONS 1, 2, 3, 4, 5 & 6 AVAILABLE AS ONE PACKAGE ONLY

5. Type B skid \*

Type B share \*

Skimmer with height adjustment

Trimmer.