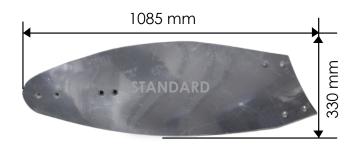

# **OPTIONAL ACCESSORIES**

(available for all conventional ploughs)

\* OPTIONS 1, 2, 3, 4, 5 & 6 AVAILABLE AS ONE PACKAGE ONLY

5. Type B skid \*

Type B share \*

Skimmer with height adjustment

Trimmer.