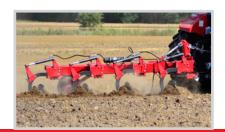

# U034 Mounted conventional plough with screw/non-stop hydraulic protection

| ТҮРЕ   | PLOUGH<br>BODIES [pcs.] | PLOUGH BODY<br>SPACING [mm] | WEIGHT [kg] | POWER DEMAND* [HP] |
|--------|-------------------------|-----------------------------|-------------|--------------------|
| U034   | 3                       | 1000                        | 750         | 90                 |
| U034/1 | 4                       |                             | 950         | 120                |
| U034/2 | 5                       |                             | 1150        | 150                |

\* Depending on the soil type

Mounted plough.

protection.

Optional skimmer with height adjust-ment.

| Item | Туре                             | U034                 | U034/1                    | U034/2  |  |  |
|------|----------------------------------|----------------------|---------------------------|---------|--|--|
| 1    | Plough type                      | mounted conventional |                           |         |  |  |
| 2    | Maximum working width [m]        | 1,5                  | 2                         | 2,5     |  |  |
| 3    | Plough bodies [pcs.]             | 3                    | 4                         | 5       |  |  |
| 4    | Protection type                  | spr                  | spring/non-stop hydraulic |         |  |  |
| 5    | Depth adjustment range [cm]      |                      | 10 to 35                  |         |  |  |
| 6    | Height from frame to ground [mm] |                      | 750                       |         |  |  |
| 7    | Plough body spacing [mm]         |                      | 1000                      |         |  |  |
| 8    | Working speed [km/h]             |                      | 8-10                      |         |  |  |
| 9    | Effective field capacity [ha/h]  | 1,2-1,5              | 1,6-2,0                   | 2,0-2,5 |  |  |
| 10   | Power demand* [HP]               | 90                   | 120                       | 150     |  |  |
|      | Overall dimensions               |                      |                           |         |  |  |
| 11   | Length [mm]                      | 3330                 | 4330                      | 5330    |  |  |
| 12   | Height [mm]                      |                      | 1470                      |         |  |  |
| 13   | Width [mm]                       |                      | 1460                      |         |  |  |
| 14   | Weight [kg]                      | 750                  | 950                       | 1150    |  |  |
| 15   | Hitch category                   | 2                    | 2                         | 2       |  |  |
|      | Optional accessories             |                      |                           |         |  |  |
| 16   | Type B mouldboard **             | •                    | •                         | •       |  |  |
| 17   | Type B support **                | •                    | •                         | •       |  |  |
| 18   | Type B body **                   | •                    | •                         | •       |  |  |
| 19   | Type B share **                  | •                    | •                         | •       |  |  |
| 20   | Type B breast **                 | •                    | •                         | •       |  |  |
| 21   | Type B skid **                   | •                    | •                         | •       |  |  |
| 22   | Trimmer                          | •                    | •                         | •       |  |  |
| 23   | Reinforced chisel                | •                    | •                         | •       |  |  |
| 24   | Reinforced share                 | •                    | •                         | •       |  |  |
| 25   | Reinforced mouldboard            | •                    | •                         | •       |  |  |
| 26   | Skimmer with height adjustment   | •                    | •                         | •       |  |  |