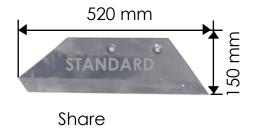

| •                                    | •      | •      | •      |  |
| 20   | Type B skid **                   | •                                    | •      | •      | •      |  |
| 21   | Trimmer                          | •                                    | •      | •      | •      |  |
| 22   | Reinforced chisel                | •                                    | •      | •      | •      |  |
| 23   | Reinforced share                 | •                                    | •      | •      | •      |  |
| 24   | Reinforced mouldboard            | •                                    | •      | •      | •      |  |
| 25   | Skimmer with height adjustment   | •                                    | •      | •      | •      |  |

Symbols V standard • optional







- \* Depending on the soil type
  \*\* Options available as complete sets only

Type A mouldboard

# **OPTIONAL ACCESSORIES**

(available for all conventional ploughs)



\* OPTIONS 1, 2, 3, 4, 5 & 6 AVAILABLE AS ONE PACKAGE ONLY









5. Type B skid \*

Type B share \*



Skimmer with height adjustment



Trimmer.

### **PLOUGH ADJUSTMENTS**

## 1. Depth

Ploughing width inclination on the share

- Solid ploughing line: Height to width = 3/4

- Broken ploughing line: Height to width = 2/4

Depth Width

Adjustment: by lifting the TPH lower ties as well as support wheel adjustment.

### 2. Inclination adjustment (two-directional)

Perpendicularity of plough frogs to field surface.

Tractor ties adjustment.



### 3. Plough to field adjustment

Parallel position of plough in relation